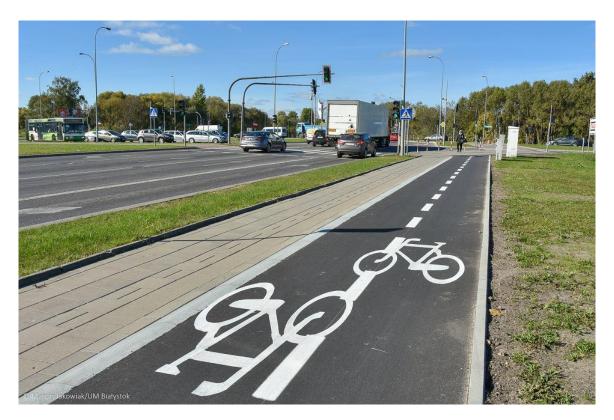

# **Bike path**

A bike path is a bikeway separated from motorized traffic and dedicated to cycling or shared with pedestrians or other non-motorized users.

Source: https://bialystok.wyborcza.pl/bialystok/7,35241,24019865,nowe-sciezki-rowerowe-w-sumie-bialystok-ma-prawie-125-kilometrow.html