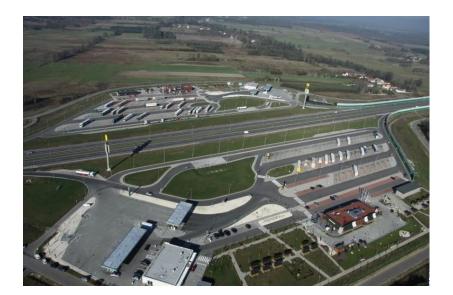

# System three-way interchanges (WA type)

**Trumpet interchange** 

#### Advantage:

1 overpass

### Disadvantage:

low speed ramp (only for one road)

Uczelnia zintegrowana na przyszłość POWR.03.05.00-00-Z041/17

Rzeczpospolita Polska

A trumpet interchange on the Sir John A. Macdonald Parkway in Ottawa, Ontario. 45.411389°N 75.735278°W