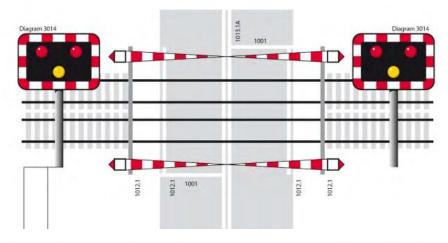

Rzeczpospolita Polska

Typical layout of barrier crossing (with additional risks)

Typical layout of automatic half barrier crossing or automatic barrier crossing (locally monitored)

Source: https://www.orr.gov.uk/sites/default/files/om/level\_crossings\_guidance.pdf