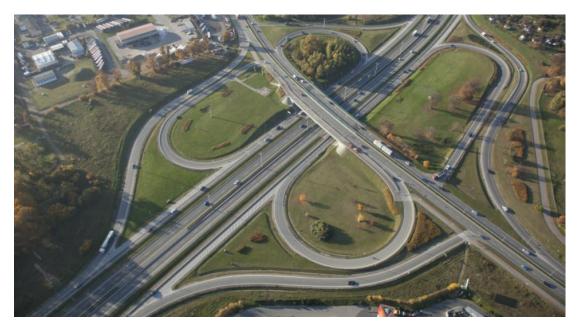

# System four-way interchanges (WA type)

**Cloverleaf interchange** 

#### Advantage:

1 overpass little space collision-free turning back

#### Disadvantage:

intersect of two traffic flow of vehicles

Uczelnia zintegrowana na przyszłość POWR.03.05.00-00-Z041/17

Typical cloverleaf interchange; shown is the former configuration of Interstate 270 and State Route 161 at the border of Columbus and Blendon Township, Ohio, United States. This interchange was modified to a cloverstack in the early 2000s. 40.0822647°N 82.9071779°W