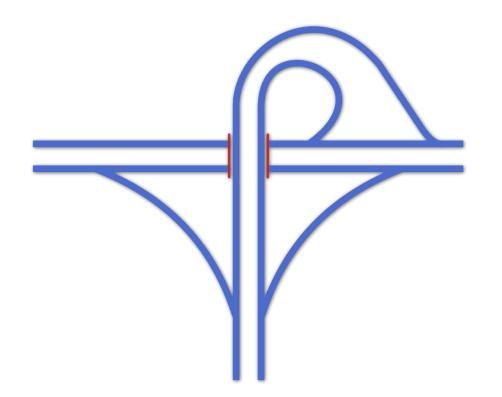

# System three-way interchanges (WA type)

**Trumpet interchange** 

#### Advantage:

1 overpass

### Disadvantage:

low speed ramp (only for one road)

Uczelnia zintegrowana na przyszłość POWR.03.05.00-00-Z041/17

Rzeczpospolita Polska

A trumpet interchange on the Sir John A. Macdonald Parkway in Ottawa, Ontario. 45.411389°N 75.735278°W