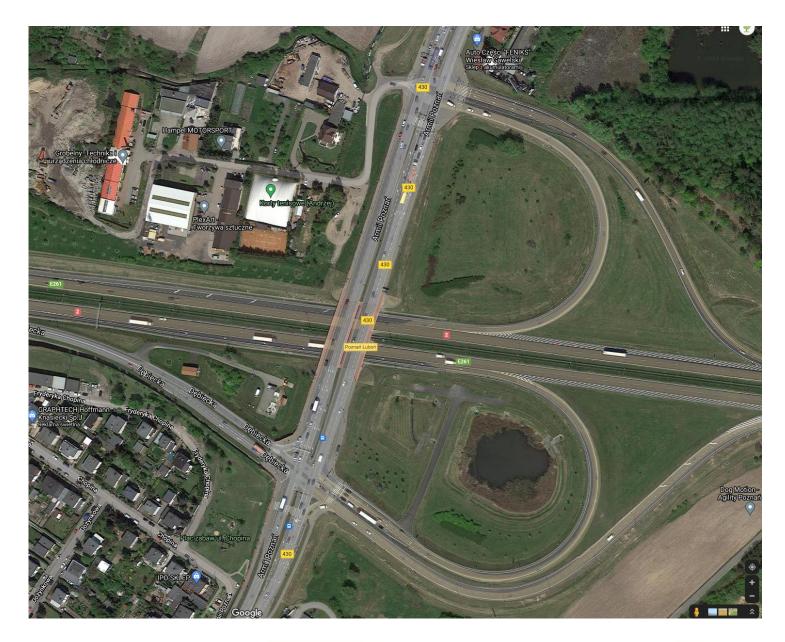

#### Half-clover interchange

### Advantage: 1 overpass

### Disadvantage:

low speed ramp

Uczelnia zintegrowana na przyszłość POWR.03.05.00-00-Z041/17

Rzeczpospolita Polska

Source: https://kongresdrogowy.pl/files/upload/20102020\_MBudzynski.pdf

Uczelnia zintegrowana na przyszłość POWR.03.05.00-00-Z041/17