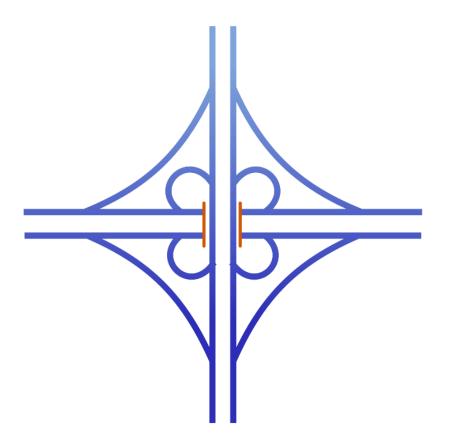

# System four-way interchanges (WA type)

**Cloverleaf interchange** 

#### Advantage:

1 overpass little space collision-free turning back

#### Disadvantage:

intersect of two traffic flow of vehicles

Uczelnia zintegrowana na przyszłość POWR.03.05.00-00-Z041/17

Typical cloverleaf interchange; shown is the former configuration of Interstate 270 and State Route 161 at the border of Columbus and Blendon Township, Ohio, United States. This interchange was modified to a cloverstack in the early 2000s. 40.0822647°N 82.9071779°W