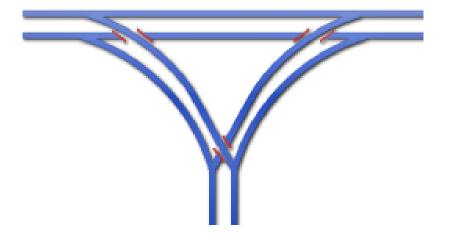

# System three-way interchanges (WA type)

**Trumpet interchange** 

#### Advantage:

1 overpass

### Disadvantage:

low speed ramp (only for one road)

Uczelnia zintegrowana na przyszłość POWR.03.05.00-00-Z041/17

Rzeczpospolita Polska

A trumpet interchange on the Sir John A. Macdonald Parkway in Ottawa, Ontario. 45.411389°N 75.735278°W