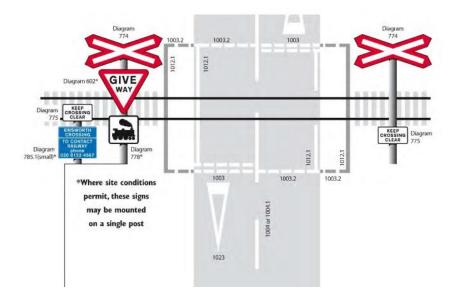

#### Typical layout of an open crossing

Source: https://www.orr.gov.uk/sites/default/files/om/level\_crossings\_guidance.pdf

Uczelnia zintegrowana na przyszłość POWR.03.05.00-00-Z041/17