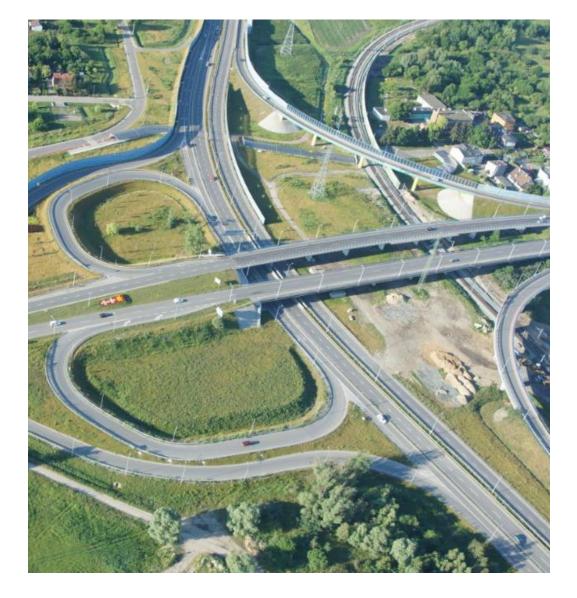

## Interchange

Interchange this is a road junction that uses grade separation, and typically one or more ramps, to permit traffic on at least one highway to pass through the junction without interruption from other crossing traffic streams.

# Interchange

Interchange this is a road junction that uses grade separation, and typically one or more ramps, to permit traffic on at least one highway to pass through the junction without interruption from other crossing traffic streams.