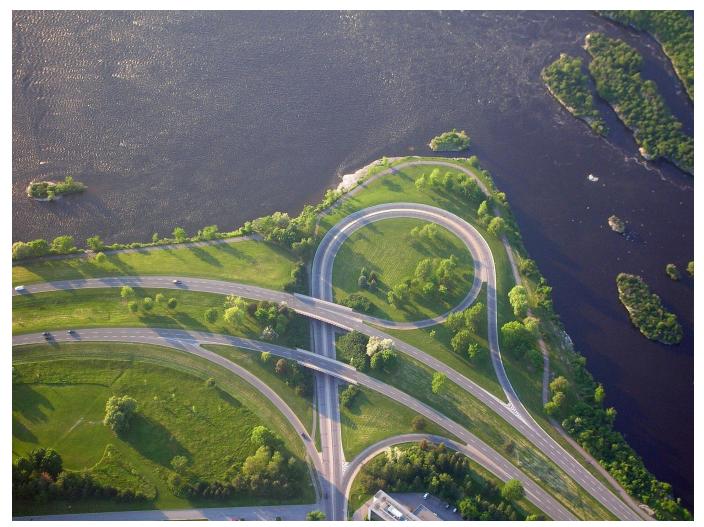

# System three-way interchanges (WA type)

**Trumpet interchange** 

#### Advantage:

1 overpass

### Disadvantage:

low speed ramp (only for one road)

Uczelnia zintegrowana na przyszłość POWR.03.05.00-00-Z041/17

Rzeczpospolita Polska

A trumpet interchange on the Sir John A. Macdonald Parkway in Ottawa, Ontario. 45.411389°N 75.735278°W

Uczelnia zintegrowana na przyszłość POWR.03.05.00-00-Z041/17

Unia Europejska