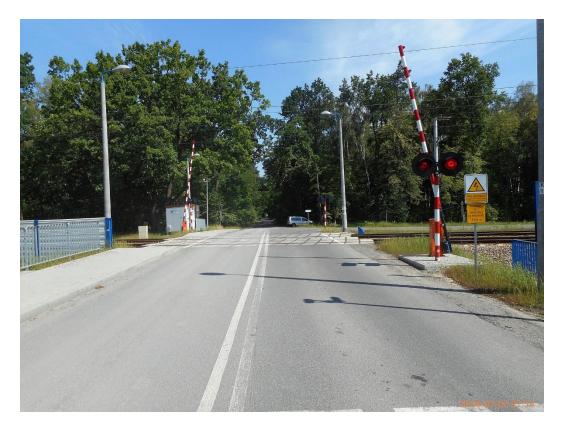

# Level crossing

### A level crossing is an intersection where a railway line crosses a road or path.

Source: https://pl.wikipedia.org/wiki/Przejazd\_kolejowo-drogowy#/media/Plik:Kategoria\_B.jpg

Uczelnia zintegrowana na przyszłość POWR.03.05.00-00-Z041/17