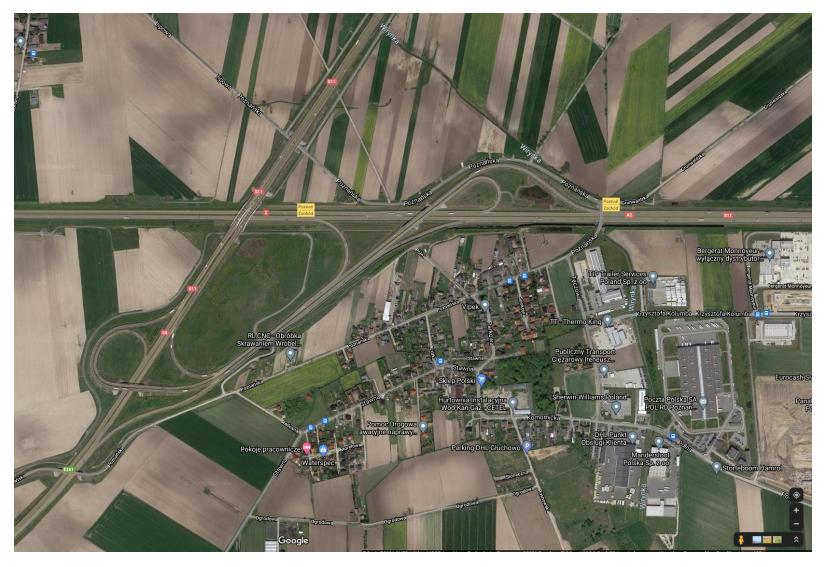

### **Interchanges - WB type**

Advantage: low space

### Disadvantage:

collision points

Uczelnia zintegrowana na przyszłość POWR.03.05.00-00-Z041/17

Rzeczpospolita Polska

Source: https://www.gddkia.gov.pl/pl/a/5913/Budowa-Autostrady-A-4-Tarnow-Rzeszow-w-Rzeszow-Polnoc-w-Rzeszow-Wschod