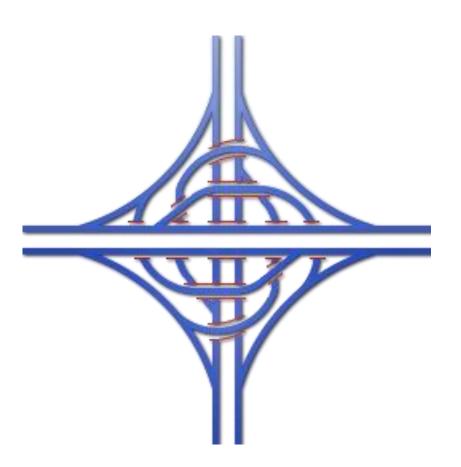

# System four-way interchanges (WA type)

**Cloverleaf interchange** 

#### Advantage:

1 overpass little space collision-free turning back

#### Disadvantage:

intersect of two traffic flow of vehicles

Uczelnia zintegrowana na przyszłość POWR.03.05.00-00-Z041/17

Typical cloverleaf interchange; shown is the former configuration of Interstate 270 and State Route 161 at the border of Columbus and Blendon Township, Ohio, United States. This interchange was modified to a cloverstack in the early 2000s. 40.0822647°N 82.9071779°W