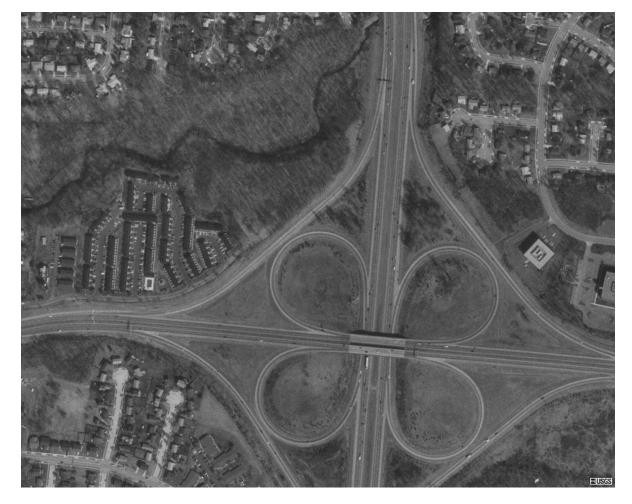

# System four-way interchanges (WA type)

**Cloverleaf interchange** 

#### Advantage:

1 overpass little space collision-free turning back

#### Disadvantage:

intersect of two traffic flow of vehicles

Uczelnia zintegrowana na przyszłość POWR.03.05.00-00-Z041/17

Typical cloverleaf interchange; shown is the former configuration of Interstate 270 and State Route 161 at the border of Columbus and Blendon Township, Ohio, United States. This interchange was modified to a cloverstack in the early 2000s. 40.0822647°N 82.9071779°W