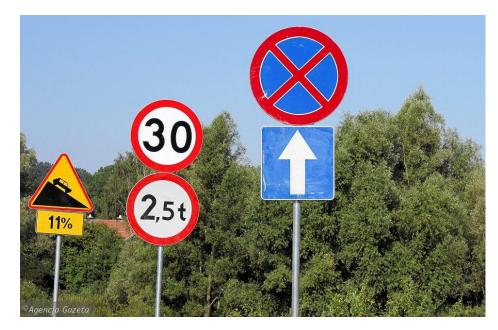

# Road sign

The road signs in Poland follow the Vienna Convention on Road Signs and Signals and, therefore, are more or less identical to those in other European countries. Warning signs have yellow background rather than the more common black-on-white design, and therefore similar to the road signs in Greece.

Source: https://wyborcza.pl/7,155287,26314852,rzad-dolozy-znakow-drogowych.html

Uczelnia zintegrowana na przyszłość POWR.03.05.00-00-Z041/17

Rzeczpospolita Polska