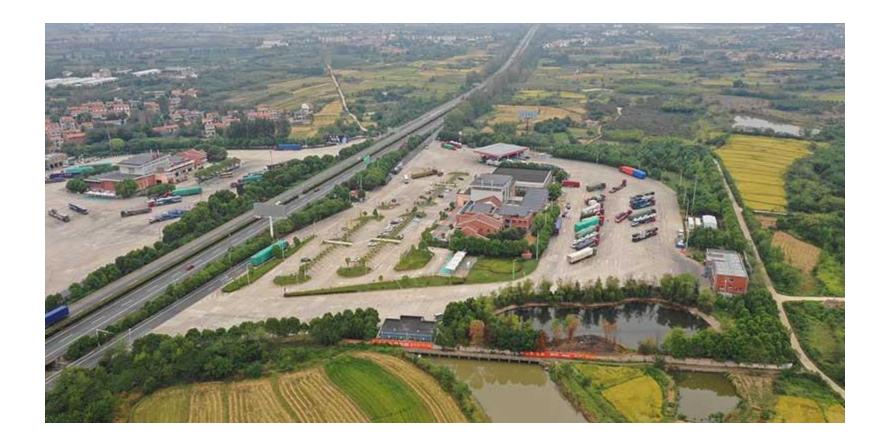

### **Highway rest stop**

Rest stop have parking areas allocated for cars, trucks, toilets for road users, some of them have gas station, restaurants, service and accommodation.

Source: https://www.auto-swiat.pl/wiadomosci/aktualnosci/mop-co-to-jest-i-ile-ich-mamy-w-polsce/6ltjsm6#slajd-2

Uczelnia zintegrowana na przyszłość POWR.03.05.00-00-Z041/17

Rzeczpospolita Polska

\*\*\*\*