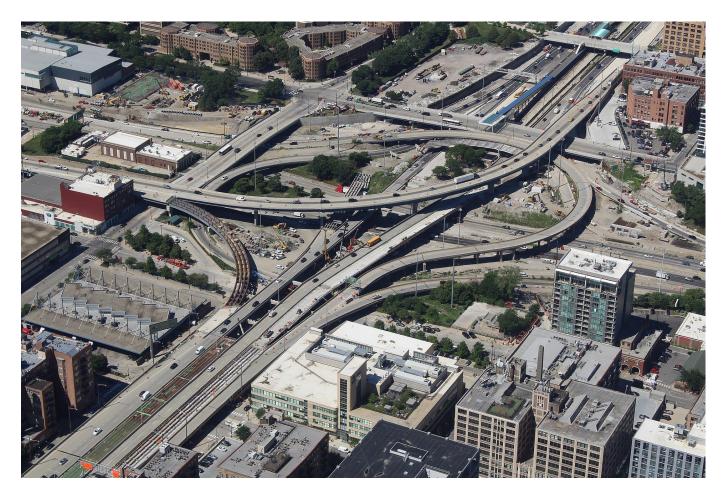

#### **Turbine interchange**

Advantage: high speed ramps

#### **Disadvantage:**

many overpass

Uczelnia zintegrowana na przyszłość POWR.03.05.00-00-Z041/17

Rzeczpospolita Polska

The Jane Byrne Interchange in Chicago, Illinois, a notable turbine interchange. 41.875577°N 87.645042°W