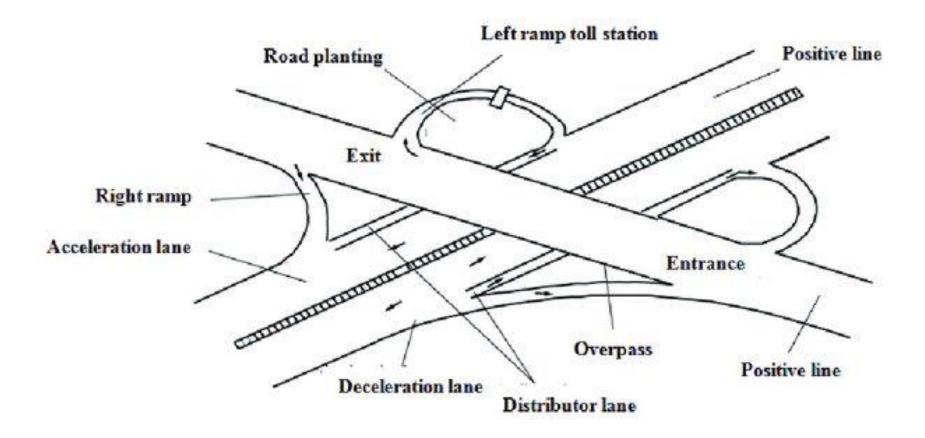

# Type of interchange

Interchange WA type - collision-free - there is no intersection of the driving roads, and torsional relations are implemented only as switching off, switching on and interlacing maneuvers of traffic flows

Interchange WB type - partially collision - there is an intersection of driving road on lower class road, but the relations of dominant intensity are conducted without collisions

Interchange WC type - collision node - only straith traffic relations intersect at different levels, torsional relations on both roads take place at intersections