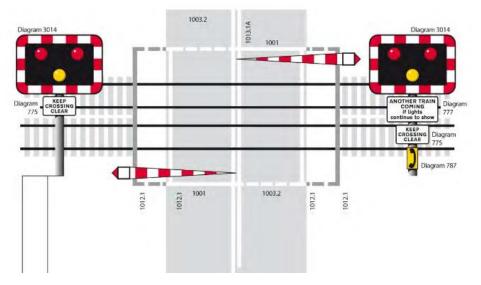

Rzeczpospolita Polska

Typical layout of barrier crossing (with additional risks)

Typical layout of automatic half barrier crossing or automatic barrier crossing (locally monitored)

Source: https://www.orr.gov.uk/sites/default/files/om/level\_crossings\_guidance.pdf