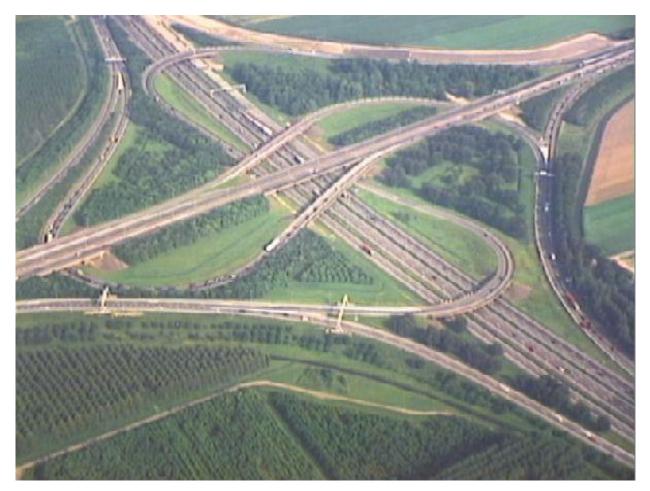

# Type of interchange

Interchange WA type - collision-free - there is no intersection of the driving roads, and torsional relations are implemented only as switching off, switching on and interlacing maneuvers of traffic flows

Interchange WB type - partially collision - there is an intersection of driving road on lower class road, but the relations of dominant intensity are conducted without collisions

Interchange WC type - collision node - only straith traffic relations intersect at different levels, torsional relations on both roads take place at intersections