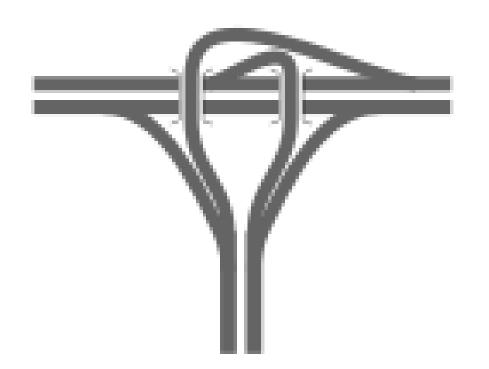

# System three-way interchanges (WA type)

**Trumpet interchange** 

#### Advantage:

1 overpass

### Disadvantage:

low speed ramp (only for one road)

Uczelnia zintegrowana na przyszłość POWR.03.05.00-00-Z041/17

Rzeczpospolita Polska

A trumpet interchange on the Sir John A. Macdonald Parkway in Ottawa, Ontario. 45.411389°N 75.735278°W