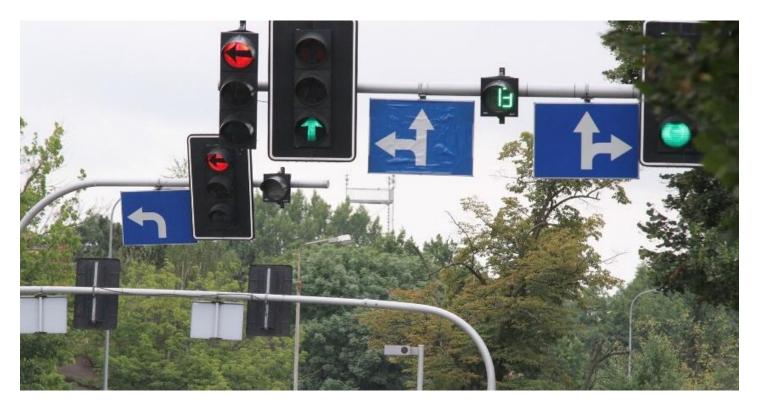

# **Traffic light**

A traffic light - devices positioned at road intersections, pedestrian crossings, and other locations to control flows of traffic.

Source: https://gazetawroclawska.pl/tutaj-w-czwartek-nie-bedzie-dzialac-sygnalizacja-swietlna/ar/c1-14021281