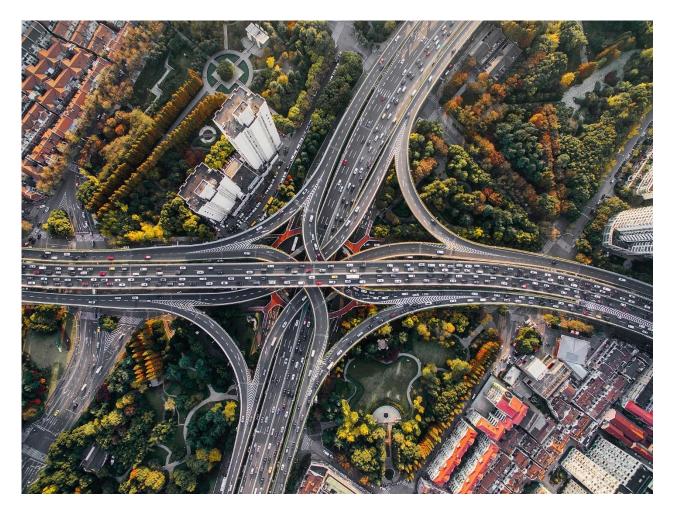

# Type of interchange

Interchange WA type - collision-free - there is no intersection of the driving roads, and torsional relations are implemented only as switching off, switching on and interlacing maneuvers of traffic flows

Interchange WB type - partially collision - there is an intersection of driving road on lower class road, but the relations of dominant intensity are conducted without collisions

Interchange WC type - collision node - only straith traffic relations intersect at different levels, torsional relations on both roads take place at intersections